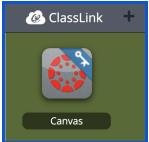

### To access Canvas through ClassLink:

- 1. Once you are into your ClassLink account, locate the Canvas icon. A quick way to do this is to use the search field and typing "Canvas" in the space at the top.
- 2. Click the "Canvas" icon. You should now be in Canvas!
- 3. If you cannot locate the Canvas icon or you are seeing an error message after clicking the icon, please complete a help ticket by completing the Virtual Help Desk form.