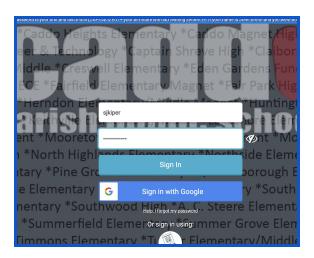

#### To access ClassLink:

1. Navigate to <a href="https://launchpad.classlink.com/caddosd">https://launchpad.classlink.com/caddosd</a> in your internet browser.

## For Students:

- 2. Login using your credentials in the following format:
  - a. Username: First Initial + Last Initial + 7-digit student number
    - i. If the first number is zero, omit the zero (Ex. Sam Smith 066666, use ss666666)
  - b. Password: Capitalized First Initial + Capitalized Last Initial + Birthdate (with no leading zeroes)
    - i. Ex. John Smith, born May 7, 2008: JS572008

## For Teachers:

- 2. Login using your credentials in the following format:
  - a. Username: The first portion of your email address (ex. SJKiper of SJKiper@caddoschools.org)
  - b. Password: Your email password